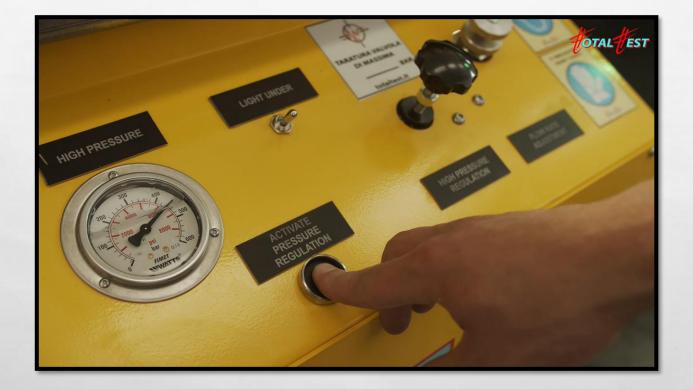

# HYDRAULIC STING **GYLINDER**T **MPC()**.1

#### POSSIBILITY OF TESTING SMALL AND LARGE CYLINDERS



# FULLY AUTOMATIC EXECUTION

at at

and the log of the





-

# FAST AND INTUITIVE MAINTENANCE





#### **MAXIMUM TEST PRESSURE 450 BAR**



E St.

### **AUTOMATIC TESTING REPORT**

| Certificato d