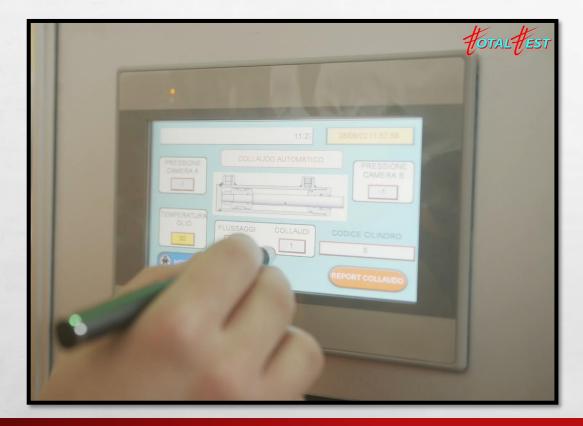

### **AUTOMATIC TESTING REPORT**

| Certificato d                                                                                                                                                                                                                                                                                                                                                                                                                                                                                                                                                                                                                                                                                                                                                                                                                                                                                                                                                                                                                                                                                                                                                                                                                                                                                                                                                                                                                                                                                                                                                                                                                                                                                                                                                                                                                                                                                                                                                                                                                                                                                                                 | <b>di collaudo funzionale.</b><br>Testing report                                                                                                                                                  |                                                                     | Del<br>Del<br>DOCA*<br>Data/Ora | 02<br>21/05/2012<br>97/13<br>18/03/2013 |
|-------------------------------------------------------------------------------------------------------------------------------------------------------------------------------------------------------------------------------------------------------------------------------------------------------------------------------------------------------------------------------------------------------------------------------------------------------------------------------------------------------------------------------------------------------------------------------------------------------------------------------------------------------------------------------------------------------------------------------------------------------------------------------------------------------------------------------------------------------------------------------------------------------------------------------------------------------------------------------------------------------------------------------------------------------------------------------------------------------------------------------------------------------------------------------------------------------------------------------------------------------------------------------------------------------------------------------------------------------------------------------------------------------------------------------------------------------------------------------------------------------------------------------------------------------------------------------------------------------------------------------------------------------------------------------------------------------------------------------------------------------------------------------------------------------------------------------------------------------------------------------------------------------------------------------------------------------------------------------------------------------------------------------------------------------------------------------------------------------------------------------|---------------------------------------------------------------------------------------------------------------------------------------------------------------------------------------------------|---------------------------------------------------------------------|---------------------------------|-----------------------------------------|
| Commessar<br>Monumbra 1                                                                                                                                                                                                                                                                                                                                                                                                                                                                                                                                                                                                                                                                                                                                                                                                                                                                                                                                                                                                                                                                                                                                                                                                                                                                                                                                                                                                                                                                                                                                                                                                                                                                                                                                                                                                                                                                                                                                                                                                                                                                                                       | CD 1301007                                                                                                                                                                                        | Quantità Nº:<br>Tatal met te                                        | 0085<br>8085                    |                                         |
| Cocice Disease                                                                                                                                                                                                                                                                                                                                                                                                                                                                                                                                                                                                                                                                                                                                                                                                                                                                                                                                                                                                                                                                                                                                                                                                                                                                                                                                                                                                                                                                                                                                                                                                                                                                                                                                                                                                                                                                                                                                                                                                                                                                                                                | XE442001040HM20                                                                                                                                                                                   | ddi M*:<br>Newsberry Lange cylicidetty                              |                                 |                                         |
| Pres. Et. (Bar)<br>Histoproses.                                                                                                                                                                                                                                                                                                                                                                                                                                                                                                                                                                                                                                                                                                                                                                                                                                                                                                                                                                                                                                                                                                                                                                                                                                                                                                                                                                                                                                                                                                                                                                                                                                                                                                                                                                                                                                                                                                                                                                                                                                                                                               | 0200                                                                                                                                                                                              | Gat. 60o 150                                                        | 26/25/19                        |                                         |
| Permps, Ohio C*<br>entropyce sizes                                                                                                                                                                                                                                                                                                                                                                                                                                                                                                                                                                                                                                                                                                                                                                                                                                                                                                                                                                                                                                                                                                                                                                                                                                                                                                                                                                                                                                                                                                                                                                                                                                                                                                                                                                                                                                                                                                                                                                                                                                                                                            | 043,6                                                                                                                                                                                             | Missarra sácile (cores):<br>George                                  |                                 |                                         |
| <b>Operatore</b><br>Heckinseptent                                                                                                                                                                                                                                                                                                                                                                                                                                                                                                                                                                                                                                                                                                                                                                                                                                                                                                                                                                                                                                                                                                                                                                                                                                                                                                                                                                                                                                                                                                                                                                                                                                                                                                                                                                                                                                                                                                                                                                                                                                                                                             |                                                                                                                                                                                                   | Marto Roasi                                                         |                                 |                                         |
| Annulas side of                                                                                                                                                                                                                                                                                                                                                                                                                                                                                                                                                                                                                                                                                                                                                                                                                                                                                                                                                                                                                                                                                                                                                                                                                                                                                                                                                                                                                                                                                                                                                                                                                                                                                                                                                                                                                                                                                                                                                                                                                                                                                                               |                                                                                                                                                                                                   |                                                                     | etu 8"<br>af the cylinder       | and the                                 |
| Press. Max. (Bar)<br>Mais an pressor                                                                                                                                                                                                                                                                                                                                                                                                                                                                                                                                                                                                                                                                                                                                                                                                                                                                                                                                                                                                                                                                                                                                                                                                                                                                                                                                                                                                                                                                                                                                                                                                                                                                                                                                                                                                                                                                                                                                                                                                                                                                                          | 0200                                                                                                                                                                                              | Pres. Max. (Bar)<br>Hectory resures                                 | 0200                            |                                         |
| Bedgar Jo<br>Francescoverage                                                                                                                                                                                                                                                                                                                                                                                                                                                                                                                                                                                                                                                                                                                                                                                                                                                                                                                                                                                                                                                                                                                                                                                                                                                                                                                                                                                                                                                                                                                                                                                                                                                                                                                                                                                                                                                                                                                                                                                                                                                                                                  | TEST OK                                                                                                                                                                                           | Delta P                                                             | TEST OK                         |                                         |
| Decrete (mus)<br>Tencore decessos                                                                                                                                                                                                                                                                                                                                                                                                                                                                                                                                                                                                                                                                                                                                                                                                                                                                                                                                                                                                                                                                                                                                                                                                                                                                                                                                                                                                                                                                                                                                                                                                                                                                                                                                                                                                                                                                                                                                                                                                                                                                                             | 00:20                                                                                                                                                                                             | Downite (sta)<br>The set interes                                    | 00:20                           |                                         |
| Scarrimento (Bar)<br>Dade (panare                                                                                                                                                                                                                                                                                                                                                                                                                                                                                                                                                                                                                                                                                                                                                                                                                                                                                                                                                                                                                                                                                                                                                                                                                                                                                                                                                                                                                                                                                                                                                                                                                                                                                                                                                                                                                                                                                                                                                                                                                                                                                             |                                                                                                                                                                                                   | Scarrinanato (Bar)<br>Inst s/prosec                                 |                                 |                                         |
| Entro collexatio<br>Antennio aport                                                                                                                                                                                                                                                                                                                                                                                                                                                                                                                                                                                                                                                                                                                                                                                                                                                                                                                                                                                                                                                                                                                                                                                                                                                                                                                                                                                                                                                                                                                                                                                                                                                                                                                                                                                                                                                                                                                                                                                                                                                                                            | PROVA POSITIVA                                                                                                                                                                                    | Date/Dra-<br>Activ/Teac                                             | 18/03/2013 - 15:36              |                                         |
| Click alter pressione N'v<br>Annier al actor with data property                                                                                                                                                                                                                                                                                                                                                                                                                                                                                                                                                                                                                                                                                                                                                                                                                                                                                                                                                                                                                                                                                                                                                                                                                                                                                                                                                                                                                                                                                                                                                                                                                                                                                                                                                                                                                                                                                                                                                                                                                                                               | 001                                                                                                                                                                                               | Temps totale (hears):<br>Two see                                    | 00:06:54                        |                                         |
|                                                                                                                                                                                                                                                                                                                                                                                                                                                                                                                                                                                                                                                                                                                                                                                                                                                                                                                                                                                                                                                                                                                                                                                                                                                                                                                                                                                                                                                                                                                                                                                                                                                                                                                                                                                                                                                                                                                                                                                                                                                                                                                               |                                                                                                                                                                                                   | spiloge<br>sl cavitr                                                |                                 |                                         |
| Concessions and<br>Minist analysis (                                                                                                                                                                                                                                                                                                                                                                                                                                                                                                                                                                                                                                                                                                                                                                                                                                                                                                                                                                                                                                                                                                                                                                                                                                                                                                                                                                                                                                                                                                                                                                                                                                                                                                                                                                                                                                                                                                                                                                                                                                                                                          | CO 1301007                                                                                                                                                                                        | Qualitatibility present N°S<br>Triad quarteter                      | 0005                            |                                         |
| Codice Disegna-<br>months in mon                                                                                                                                                                                                                                                                                                                                                                                                                                                                                                                                                                                                                                                                                                                                                                                                                                                                                                                                                                                                                                                                                                                                                                                                                                                                                                                                                                                                                                                                                                                                                                                                                                                                                                                                                                                                                                                                                                                                                                                                                                                                                              | XE44200104000420                                                                                                                                                                                  | Opercalars:<br>Nacional specification                               | Mario Rosal                     |                                         |
| Gillindri cunformi:<br>Logireniye                                                                                                                                                                                                                                                                                                                                                                                                                                                                                                                                                                                                                                                                                                                                                                                                                                                                                                                                                                                                                                                                                                                                                                                                                                                                                                                                                                                                                                                                                                                                                                                                                                                                                                                                                                                                                                                                                                                                                                                                                                                                                             | 0005                                                                                                                                                                                              | Cilladri nan cunfurmi.<br>Na codum la:                              | 0000                            |                                         |
| Neter<br>Meter                                                                                                                                                                                                                                                                                                                                                                                                                                                                                                                                                                                                                                                                                                                                                                                                                                                                                                                                                                                                                                                                                                                                                                                                                                                                                                                                                                                                                                                                                                                                                                                                                                                                                                                                                                                                                                                                                                                                                                                                                                                                                                                |                                                                                                                                                                                                   |                                                                     |                                 |                                         |
| Documenti alleguti:<br>Calcori dermore                                                                                                                                                                                                                                                                                                                                                                                                                                                                                                                                                                                                                                                                                                                                                                                                                                                                                                                                                                                                                                                                                                                                                                                                                                                                                                                                                                                                                                                                                                                                                                                                                                                                                                                                                                                                                                                                                                                                                                                                                                                                                        |                                                                                                                                                                                                   | Angrematrik del Sixiera di Gestione della Qualità:<br>(valla conga: |                                 |                                         |
| We necessarily the two strength of two st | a a réportaire set Chegna recrimitées<br>nere rise il particul a claureches de cel il<br>grésiders hans more concertai staticity following<br>contro descente s'essential and more and de concert | e<br>8.<br>5                                                        | for a config                    |                                         |
| II BC-Cold are confirmed to the second                                                                                                                                                                                                                                                                                                                                                                                                                                                                                                                                                                                                                                                                                                                                                                                                                                                                                                                                                                                                                                                                                                                                                                                                                                                                                                                                                                                                                                                                                                                                                                                                                                                                                                                                                                                                                                                                                                                                                                                                                                                                                        |                                                                                                                                                                                                   | 10.784                                                              |                                 |                                         |
| Contract Langeville of a production<br>basis regime and a finite Televille Langeville                                                                                                                                                                                                                                                                                                                                                                                                                                                                                                                                                                                                                                                                                                                                                                                                                                                                                                                                                                                                                                                                                                                                                                                                                                                                                                                                                                                                                                                                                                                                                                                                                                                                                                                                                                                                                                                                                                                                                                                                                                         | CONTRACTOR OF CALLER                                                                                                                                                                              | EMPIO<br>BSONALIZZATO                                               |                                 |                                         |